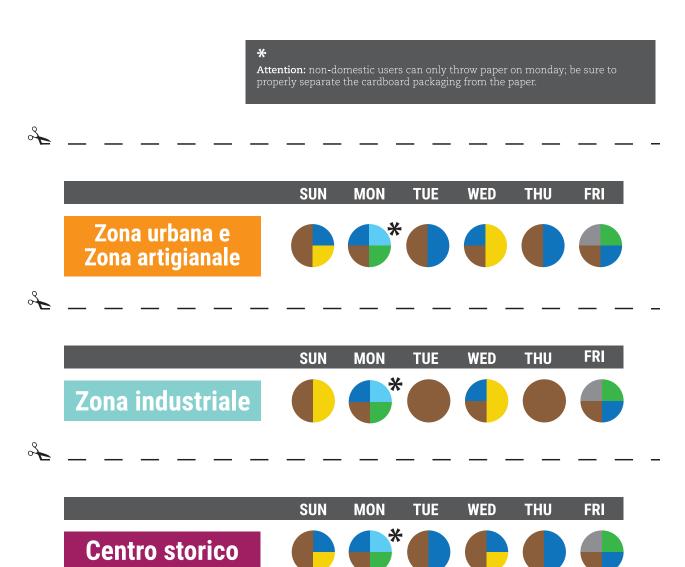

## **CONSULT THE TABLE**

Check out which type of waste will be gathered every day in your area by following the coloured boxes. Each colour in the table corresponds to the type of waste that will be collected.

Put the dustbin according to the type of waste expected for that day not before closing time of the activity and in any case not before 5:00 pm.

Example: On Sunday, Urban Area, the box contains three colors, brown, yellow and blue: this means that from 05:00 pm it is possible to put the organic, cardboard and plastic dustbins out.

The colours in the map show the different collection urban areas. Follow the colours to find your area.

Check out which type of waste will be gathered every day in your area by following the coloured boxes. Cut the part of the area to which you belong in and keep it as a reminder to quickly consult the calendar.