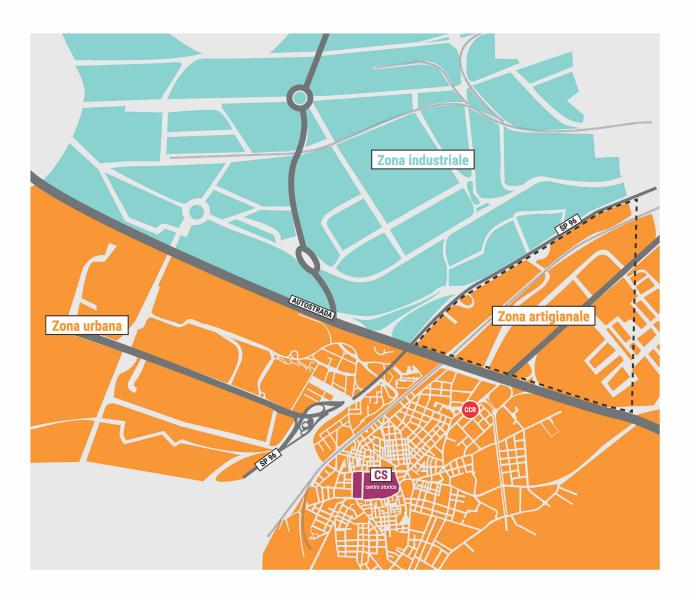

The colours in the map show the different collection urban areas. Follow the colours to find your area.

Check out which type of waste will be gathered every day in your area by following the coloured boxes. Cut the part of the area to which you belong in and keep it as a reminder to quickly consult the calendar.